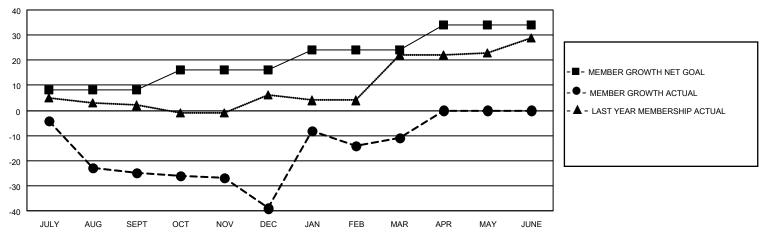

## MONTHLY MEMBERSHIP PROGRESS REPORT

LOCATION BULGARIA District 130 Results as of: 3/31/2022

| Clubs                 |               |           |               | Members               |                        |                         |                                                    |
|-----------------------|---------------|-----------|---------------|-----------------------|------------------------|-------------------------|----------------------------------------------------|
| RESULTS FOR 2021-2022 |               |           |               | RESULTS FOR 2021-2022 |                        |                         |                                                    |
| QUARTER               | NEW CLUB GOAL | NEW CLUBS | DROPPED CLUBS | QUARTER MEMI          | BER GROWTH NET<br>GOAL | MEMBER GROWTH<br>ACTUAL | DROPPED<br>MEMBERS ACTUAL<br>(including transfers) |
| JULY/AUG/SEPT         | 0             | 0         | 1             | JULY/AUG/SEPT         | 8                      | 0                       | 25                                                 |
| OCT/NOV/DEC           | 0             | 0         | 0             | OCT/NOV/DEC           | 8                      | 0                       | 14                                                 |
| JAN/FEB/MAR           | 1             | 1         | 0             | JAN/FEB/MAR           | 8                      | 36                      | 8                                                  |
| APR/MAY/JUNE          | 1             | 0         | 0             | APR/MAY/JUNE          | 10                     | 0                       | 0                                                  |

## GOALS AND ACTUAL MEMBERS CUMULATIVE

| DROPPED CLUBS: 1 |    | 6 CLUBS OF 31 ADDED 1 OR<br>MORE NEW MEMBERS | GENDER DISTRIBUTION                |              |  |
|------------------|----|----------------------------------------------|------------------------------------|--------------|--|
|                  |    | WORE NEW WEINBERS                            | MALE                               | 282 (49.13%) |  |
|                  |    |                                              | FEMALE                             | 292 (50.87%) |  |
| DROPPED MEMBERS  |    |                                              | NON BINARY                         | 0 (0.00%)    |  |
|                  |    |                                              | PREFER NOT TO ANSWER               | 0 (0.00%)    |  |
| DECEASED         | 2  |                                              |                                    | ,            |  |
| CLUB CANCELLED   | 10 | CLICK HERE FOR CUMULATIVE                    | TOTAL FAMILY UNIT MEMBERS          | 58           |  |
| OTHER            | 35 | MEMBERSHIP DATA                              |                                    |              |  |
| TOTAL            | 47 |                                              | FAMILY MEMBERS PAYING HALF DUES 30 |              |  |
|                  |    |                                              |                                    |              |  |