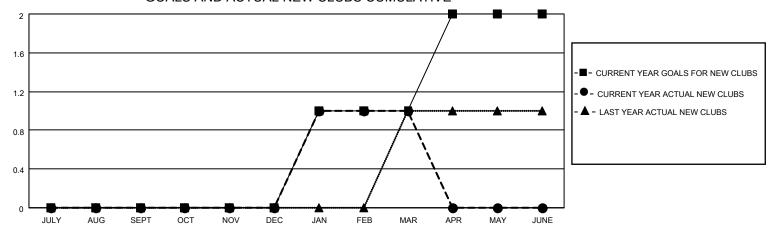

## MONTHLY MEMBERSHIP PROGRESS REPORT

LOCATION BULGARIA District 130 Results as of: 3/31/2022

| Clubs                 |               |           |               | Members               |                        |                         |                                                    |
|-----------------------|---------------|-----------|---------------|-----------------------|------------------------|-------------------------|----------------------------------------------------|
| RESULTS FOR 2021-2022 |               |           |               | RESULTS FOR 2021-2022 |                        |                         |                                                    |
| QUARTER               | NEW CLUB GOAL | NEW CLUBS | DROPPED CLUBS | QUARTER MEMI          | BER GROWTH NET<br>GOAL | MEMBER GROWTH<br>ACTUAL | DROPPED<br>MEMBERS ACTUAL<br>(including transfers) |
| JULY/AUG/SEPT         | 0             | 0         | 1             | JULY/AUG/SEPT         | 8                      | 0                       | 25                                                 |
| OCT/NOV/DEC           | 0             | 0         | 0             | OCT/NOV/DEC           | 8                      | 0                       | 14                                                 |
| JAN/FEB/MAR           | 1             | 1         | 0             | JAN/FEB/MAR           | 8                      | 36                      | 8                                                  |
| APR/MAY/JUNE          | 1             | 0         | 0             | APR/MAY/JUNE          | 10                     | 0                       | 0                                                  |

## GOALS AND ACTUAL NEW CLUBS CUMULATIVE